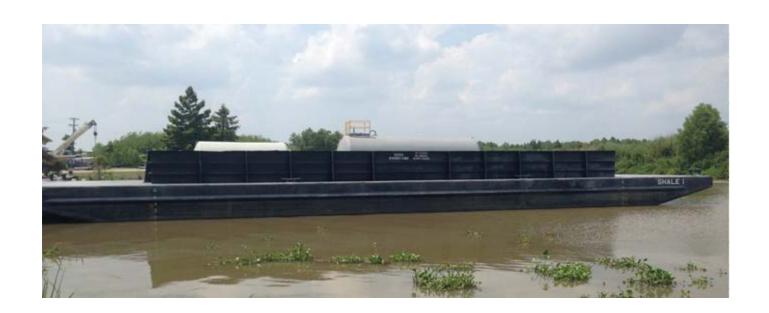

## Shale 1

| <b>Dimensions</b> |      | <u>Capacities</u>        |                      |
|-------------------|------|--------------------------|----------------------|
| Length:           | 120' | Compartments:            | 4                    |
| Width:            | 30'  | Compartment Sizes:       | 5' x 11.65' x 39.65' |
| Depth:            | 7'   | Total BBLS:              | 1645                 |
| Max Draft:        | 6'   | Total BBLS @ 80%:        | 1316                 |
|                   |      | Total Comp. BBLS:        | 411                  |
|                   |      | Total Comp. BBLS @ 80% : | 328                  |